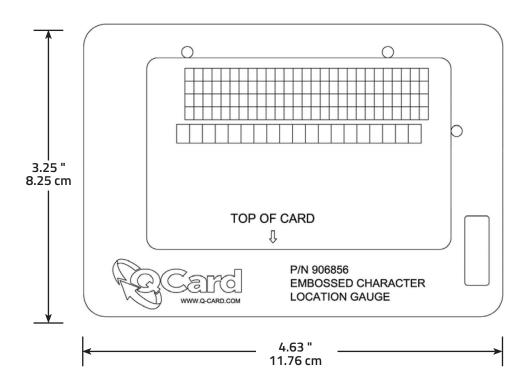

## Dimensions

301 Reagan Street Sunbury PA 17801 USA Phone 570.286.7447 Fax 570.286.2649 www.q-card.com