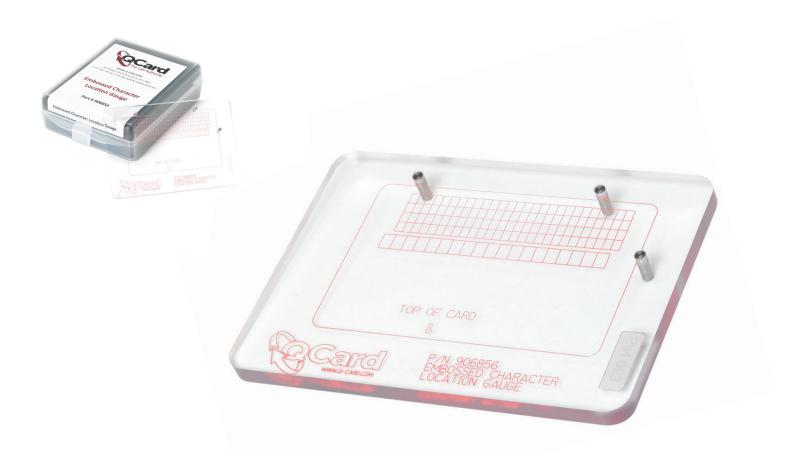

#### **Embossed Character Location**

Q-Card's Embossed Character Location Gauge is designed to provide for fast and accurate go/no-go verification of embossed characters per ISO/IEC 7811-1 and Mastercard CQM.

The gauge is manufactured out of Lexan, a virtually unbreakable polycarbonate that has an abrasionresistant coating for scratchresistance and durability. The gauge is precision etched and tinted with a red fluorescent colorant for maximum readability. Card locator pins are stainless steel for added durability and accuracy. Each gauge is serialized for traceability and ISO compliance. The serial number label is on the reverse side and embedded to reduce label degradation.

The gauge includes a foam-lined plastic case for convenient, safe storage and to extend the gauge life by preventing accidental scratching when not in use.